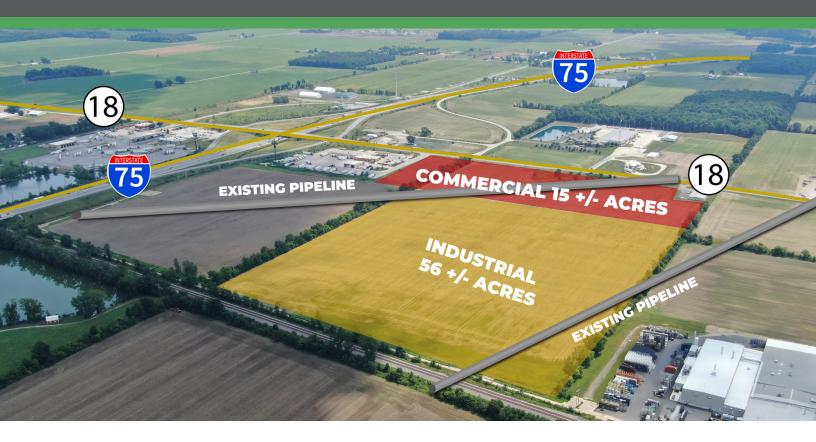

#### **PROPERTY OVERVIEW**

71.82 acres presented for potential commercial / industrial mixed use opportunities. Approximately 15 acres available for commercial development with the remaining 56+ acres a strategic industrial site. Acreage can be customized to meet project requirements.

# **ACREAGE**

Commercial - 15 +/- Acres

Industrial - 56 +/- Acres

# **SALE PRICE**

Commercial - \$50,000 - \$100,000 / Acre

Industrial - \$25,000 - \$35,000 / Acre