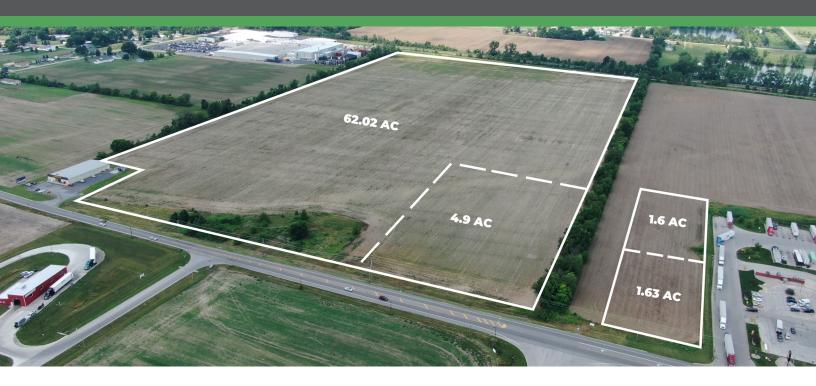

## **PROPERTY DETAILS**

| Parcel Numbers:    | Acreage:    |
|--------------------|-------------|
| F23310360000019002 | 4.9 Acres   |
| F23310360000019000 | 62.02 Acres |
| F23310360000020504 | 1.63 Acres  |
| F23310360000020006 | 3.27 Acres* |

<sup>\*</sup>Approximately 1.6 Acres Buildable